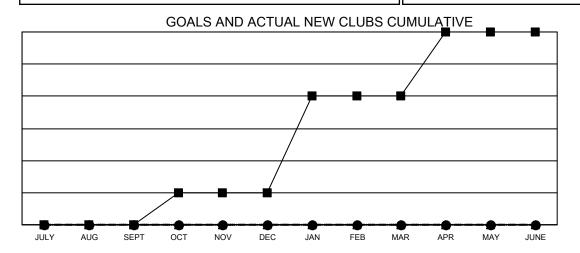

Clubs
RESULTS FOR 2022-2023

**NEW CLUBS** 

0

0

0

0

NEW CLUB GOAL

0

1

3

2

- ■ CURRENT YEAR GOALS FOR NEW CLUBS
- ● CURRENT YEAR ACTUAL NEW CLUBS
- ▲ LAST YEAR ACTUAL NEW CLUBS