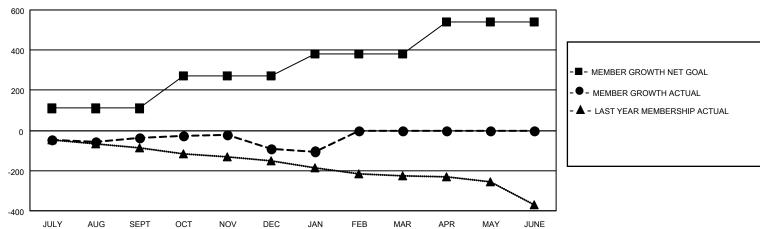

## Results as of: 1/31/2023 LOCATION: VIRGINIA

|               | Members               |                           |                         |                                                    |  |  |
|---------------|-----------------------|---------------------------|-------------------------|----------------------------------------------------|--|--|
|               | RESULTS FOR 2022-2023 |                           |                         |                                                    |  |  |
| DROPPED CLUBS | QUARTER               | MEMBER GROWTH NET<br>GOAL | MEMBER GROWTH<br>ACTUAL | DROPPED<br>MEMBERS ACTUAL<br>(including transfers) |  |  |
| 1             | JULY/AUG/SE           | PT 110                    | 146                     | 164                                                |  |  |
| 4             | OCT/NOV/DEC           | 160                       | 145                     | 188                                                |  |  |
| 0             | JAN/FEB/MAR           | 110                       | 56                      | 61                                                 |  |  |
| 0             | APR/MAY/JUN           | E 160                     | 0                       | 0                                                  |  |  |

## GOALS AND ACTUAL MEMBERS CUMULATIVE

| DROPPED CLUBS: 5 |     | 107 CLUBS OF 234 ADDED 1 OR<br>MORE NEW MEMBERS | GENDER DISTRIBUTION  MALE 3,448 (63.17%) |                |
|------------------|-----|-------------------------------------------------|------------------------------------------|----------------|
|                  |     |                                                 | FEMALE                                   | 2,010 (36.83%) |
| DROPPED MEMBERS  |     |                                                 | NON BINARY                               | 0 (0.00%)      |
| DECEASED         | 78  |                                                 | PREFER NOT TO ANSWER                     | 0 (0.00%)      |
| CLUB CANCELLED   | 45  |                                                 | TOTAL FAMILY UNIT MEMBERS                | 927            |
| OTHER            | 291 | CLICK HERE FOR CUMULATIVE                       | TOTAL FAMILY UNIT MEMBERS 921            |                |
| TOTAL            | 414 | MEMBERSHIP DATA                                 | FAMILY MEMBERS PAYING HALI<br>DUES       | F 467          |
|                  |     |                                                 |                                          |                |